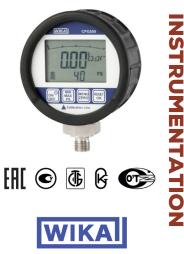

# MODEL CPG500 DIGITAL PRESSURE GAUGE

100mm / 4" Dial

The model CPG500 digital pressure gauge enables the measurement and display of pressure values in a single instrument. The accuracy of digital measurement technology and the simplicity of an analogue gauge are combined in this instrument.

### **Applications**

- Calibration service companies and service industry
- Measurement and control laboratories
- Quality assurance
- Easy on-site calibration

### **Special Features**

- Measuring ranges from -1 ... +16 bar to 0 ... 1,000 bar (-14.5 ... 230 psi to 0 ... 14,500 psi)
- Accuracy: 0.25 % (Includes 3.1 calibration certificate)
- Robust case with protective rubber cap
- Simple operation using four buttons
- Complete service cases incl. pressure generation available
- IP67 rated

| Ranges | G1/4"      | G1/2" |  |
|--------|------------|-------|--|
| PRICE  | ON REQUEST |       |  |