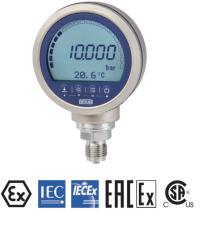

## MODEL CPG1500 PRECISION DIGITAL PRESSURE GAUGE

### 100mm / 4" Dial

The model CPG1500 precision digital pressure gauge takes the concept of an analogue gauge, and raises it to a level only matched by digital calibrators. The accuracy of digital measurement technology and the simplicity of an analogue gauge are combined together to create the CPG1500, which in terms of performance, ease-of-use, and instrument features, is unmatched in the pressure measurement market.

### Applications

- Oil and gas industry
- Maintenance and service facilities
- Calibration service companies and service industry
- Simple calibrations directly on site
- Pressure test

#### **Special Features**

- Measuring ranges up to 0 ... 10,000 bar (0 ... 150,000 psi), vacuum and absolute pressure ranges also available
- Accuracy: up to 0.05 % (Includes 3.1 calibration certificate)
- Intrinsically safe version
- Logger function with up to 50 measured values per second
- Communication with WIKA-Cal software over WIKA-Wireless

| Ranges | G1/4"      | G3/8" | G1/2" | 1/4" NPT | 1/2" NPT |
|--------|------------|-------|-------|----------|----------|
| PRICE  | ON REQUEST |       |       |          |          |

OTHERS AVAILABLE ON REQUEST