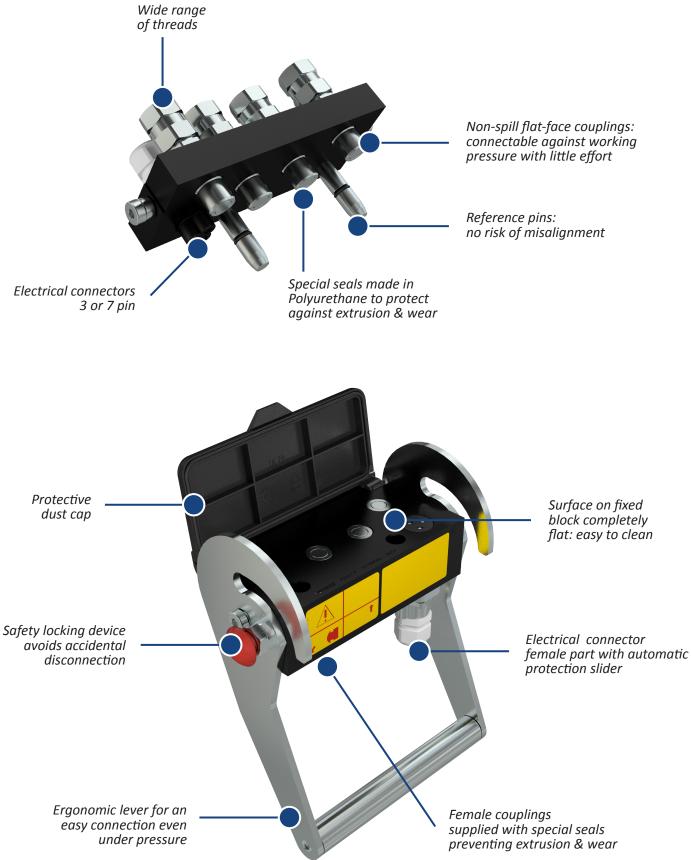

#### FEATURES

- Flat face couplings for leak-free connection & disconnection
- Connect with residual pressure in system
- Safety lock mechanism
- Up to 15 lines in one plate
- Provision for electrical connections
- Configurable lever type and location