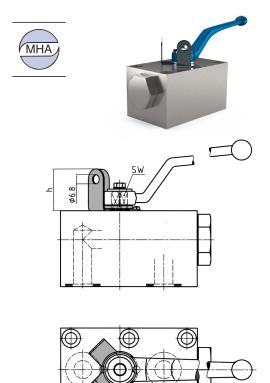

## ISIS STANDARD LOCKING DEVICE

- Universal locking device
- Can be mounted to a valve retrospectively
- **Economic solution**
- Lock fails to work if the lever is removed

|             |                 |      |      | Additional Prices |         |
|-------------|-----------------|------|------|-------------------|---------|
| Article no. | DN              | Size | h    | Price £           | Price € |
| SW7LOCK     | 6               | SW7  | 28   | ON REQUEST        |         |
| LOCK        | 9               | SW9  | 28   | ON REQUEST        |         |
| LOCK2       | 14              | SW14 | 34.5 | ON REQUEST        |         |
| LOCK3       | 17              | SW17 | 44   | ON REQUEST        |         |
| PAD         | Padlock SW9     |      |      | ON REQUEST        |         |
| PAD2        | Padlock SW12-17 |      |      | ON RE             | QUEST   |