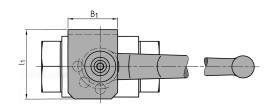

|             |                 |      |          |                | Additional Prices |         |
|-------------|-----------------|------|----------|----------------|-------------------|---------|
| Article no. | DN              | Size | $B_{_1}$ | l <sub>1</sub> | Price £           | Price € |
| SW9LOCK     | 4-13            | SW9  | 25       | 33             | ON REQUEST        |         |
| SW12LOCK    | 16              | SW12 | 40       | 50             | ON REQUEST        |         |
| SW14LOCK    | 20-25           | SW14 | 40       | 56             | ON REQUEST        |         |
| SW17LOCK    | 32-50           | SW17 | 50       | 64             | ON REQUEST        |         |
| PAD         | Padlock SW9     |      |          |                | ON RE             | QUEST   |
| PAD2        | Padlock SW12-17 |      |          |                | ON RE             | QUEST   |