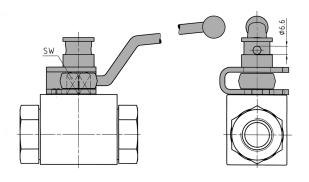

## **UNIVERSAL**

- Canno
- High se

| CKING DEVICE                                                                                             | T WIT IZ |
|----------------------------------------------------------------------------------------------------------|----------|
| e mounted to a valve retrospectively of be dismounted when locked security against malicious disassembly |          |

|             |                 |      |          |                | Additional Prices |         |
|-------------|-----------------|------|----------|----------------|-------------------|---------|
| Article no. | DN              | Size | $B_{_1}$ | l <sub>1</sub> | Price £           | Price € |
| SW9LOCK     | 4-13            | SW9  | 25       | 33             | ON REQUEST        |         |
| SW12LOCK    | 16              | SW12 | 40       | 50             | ON REQUEST        |         |
| SW14LOCK    | 20-25           | SW14 | 40       | 56             | ON REQUEST        |         |
| SW17LOCK    | 32-50           | SW17 | 50       | 64             | ON REQUEST        |         |
| PAD         | Padlock SW9     |      |          |                | ON RE             | QUEST   |
| PAD2        | Padlock SW12-17 |      |          |                | ON RE             | QUEST   |