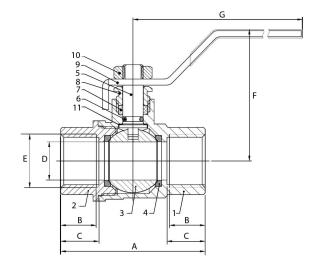

## **Materials** Description Material BODY: CW617N Brass Nickel Plated 1 2 BONNET: CW617N Brass Nickel Plated 3 BALL: CW617N Brass Chrome Plated (Polished) 4 SEAT: PTFE 5 STEM: CW617N Brass Nickel Plated 6 0-RING: VITON PACKING: PTFE 7 LOCK NUT: 8 HPb57-3 Brass 9 HANDLE: Q235 Chrome Platedand PVC Sleeve Stl/Stl (White Zinc Plating) 10 NUT: 11 GASKET: PTFE

## **Dimensions**

| inch | 1/4"                             | 3/8"                                                          | 1/2"                                                                                         | 3/4"                                                                        | 1"                                                                                             | 11/4"                                                                                                             | 11/2"                                                                                                                                | 2"                                                                                                                                                                          | 21/2"                                                                                                                                                                                             | 3"                                                                                                                                                                                                                              |
|------|----------------------------------|---------------------------------------------------------------|----------------------------------------------------------------------------------------------|-----------------------------------------------------------------------------|------------------------------------------------------------------------------------------------|-------------------------------------------------------------------------------------------------------------------|--------------------------------------------------------------------------------------------------------------------------------------|-----------------------------------------------------------------------------------------------------------------------------------------------------------------------------|---------------------------------------------------------------------------------------------------------------------------------------------------------------------------------------------------|---------------------------------------------------------------------------------------------------------------------------------------------------------------------------------------------------------------------------------|
| mm   | 8                                | 10                                                            | 15                                                                                           | 20                                                                          | 25                                                                                             | 32                                                                                                                | 40                                                                                                                                   | 50                                                                                                                                                                          | 65                                                                                                                                                                                                | 80                                                                                                                                                                                                                              |
| mm   | 45                               | 45                                                            | 56.7                                                                                         | 67                                                                          | 77                                                                                             | 88                                                                                                                | 99.3                                                                                                                                 | 121                                                                                                                                                                         | 146                                                                                                                                                                                               | 168                                                                                                                                                                                                                             |
| mm   | 10                               | 10                                                            | 14                                                                                           | 16.5                                                                        | 18                                                                                             | 18.5                                                                                                              | 19.5                                                                                                                                 | 24.5                                                                                                                                                                        | 29                                                                                                                                                                                                | 34.8                                                                                                                                                                                                                            |
| mm   | 11.5                             | 11.5                                                          | 15                                                                                           | 18                                                                          | 19.5                                                                                           | 20                                                                                                                | 21                                                                                                                                   | 26.5                                                                                                                                                                        | 31                                                                                                                                                                                                | 36.8                                                                                                                                                                                                                            |
| mm   | 10                               | 10                                                            | 14.5                                                                                         | 19                                                                          | 25                                                                                             | 32                                                                                                                | 40                                                                                                                                   | 49                                                                                                                                                                          | 60                                                                                                                                                                                                | 73                                                                                                                                                                                                                              |
| mm   | 41.2                             | 41.2                                                          | 48                                                                                           | 55                                                                          | 55                                                                                             | 80                                                                                                                | 87                                                                                                                                   | 92                                                                                                                                                                          | 122                                                                                                                                                                                               | 132                                                                                                                                                                                                                             |
| mm   | 80                               | 80                                                            | 88                                                                                           | 100                                                                         | 125                                                                                            | 140                                                                                                               | 140                                                                                                                                  | 165                                                                                                                                                                         | 225                                                                                                                                                                                               | 225                                                                                                                                                                                                                             |
|      | 40                               | 40                                                            | 40                                                                                           | 40                                                                          | 40                                                                                             | 40                                                                                                                | 40                                                                                                                                   | 40                                                                                                                                                                          | 25                                                                                                                                                                                                | 25                                                                                                                                                                                                                              |
| kg   | 142                              | 162                                                           | 210                                                                                          | 315                                                                         | 476                                                                                            | 730                                                                                                               | 980                                                                                                                                  | 1586                                                                                                                                                                        | 3150                                                                                                                                                                                              | 4070                                                                                                                                                                                                                            |
|      | mm<br>mm<br>mm<br>mm<br>mm<br>mm | mm 8   mm 45   mm 10   mm 11.5   mm 10   mm 41.2   mm 80   40 | mm 8 10   mm 45 45   mm 10 10   mm 11.5 11.5   mm 10 10   mm 41.2 41.2   mm 80 80   40 40 40 | mm81015mm454556.7mm101014mm11.511.515mm101014.5mm41.241.248mm80808840404040 | mm8101520mm454556.767mm10101416.5mm11.511.51518mm101014.519mm41.241.24855mm8080881004040404040 | mm810152025mm454556.76777mm10101416.518mm11.511.5151819.5mm101014.51925mm41.241.2485555mm808088100125404040404040 | mm81015202532mm454556.7677788mm10101416.51818.5mm11.511.5151819.520mm101014.5192532mm41.241.248555580mm80808810012514040404040404040 | mm8101520253240mm454556.767778899.3mm10101416.51818.519.5mm11.511.5151819.52021mm101014.519253240mm101014.519253240mm41.241.24855558087mm8080881001251401404040404040404040 | mm810152025324050mm454556.767778899.3121mm10101416.51818.519.524.5mm11.511.5151819.5202126.5mm101014.51925324049mm101014.51925324049mm41.241.2485555808792mm8080881001251401401654040404040404040 | mm81015202532405065mm454556.767778899.3121146mm10101416.51818.519.524.529mm11.511.5151819.5202126.531mm101014.5192532404960mm101014.51925808792122mm41.241.2485555808792122mm80808810012514014016522540404040404025140140165125 |