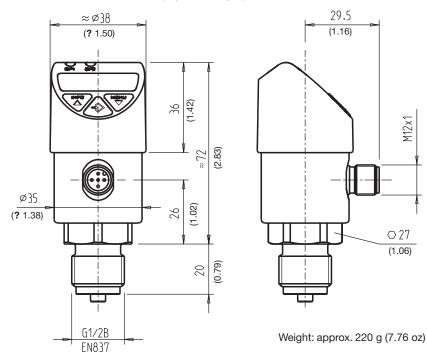

### Dimensions

Pressure switch with circular connector M12 x 1 (4-pin and 5-pin)