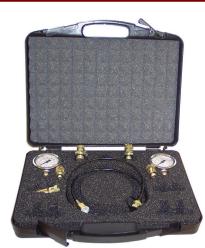

## **Pressure Test Kit**

## **630 BAR Rated**

We have compiled a standard set of fittings listed below.

Should you require we can tailor make a set to your requirements. Please contact our sales office to discuss.

| 343045      | £268.90 | €322.70 |
|-------------|---------|---------|
| Article no. | Price £ | Price € |

Standard test kit consists of:-

## Description Qty 1 Case with inserts

1

1

1

1

1

- M16x2 Test point x 1/4" BSP
- 1 1 M16x2 Test point x 3/8" BSP
  - M16x2 Test point x 1/2" BSP
  - M16x2 Test point x 1/8" BSP
  - M16x2 Gauge adaptor for 1/4" BSP Gauge (to direct mount gauge to test point)
  - 1 mtr Microbore hose M16x2 by 1/4" BSP gauge (for direct mounting of gauge to hose and hose to test point)
- 1 63mm dial bottom entry, liquid filled gauge 0-100 BAR
  - 63mm dial bottom entry, liquid filled gauge 0-400 BAR Other pressure gauge ranges on request