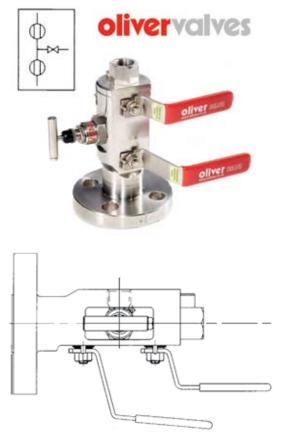

# **D Type Double Block & Bleed**

Machined from a single piece 'grain flow controlled' forging. This valve features two in-line ball pattern primary and secondary isolating valves with a heavy duty needle valve vent, offering 'through to process' rodding in bore sizes from 10mm to 20mm (0.4" to 0.8").

## **Flange to Pipe**

| Size Ranges                                                                |                                                                            |                                                                                                            |
|----------------------------------------------------------------------------|----------------------------------------------------------------------------|------------------------------------------------------------------------------------------------------------|
| BALL VALVE BORE<br>0.40"/10mm<br>CV 6.3                                    | BALL VALVE BORE<br>0.55"/14mm<br>CV 11.7                                   | BALL VALVE BORE<br>0.80"/20mm<br>CV 27.9                                                                   |
| Flange size<br>1/2" NB to 2" NB,<br>Flange Classes 150<br>to 2500 RF & RTJ | Flange size<br>3/4" NB to 2" NB,<br>Flange Classes 150<br>to 2500 RF & RTJ | Flange size<br>1" NB to 2" NB,<br>Flange Classes 150<br>to 2500 RF & RTJ<br>Option – 3" NB,<br>150 to 2500 |
| Outlet connection:<br>1/2" NPT female<br>standard.<br>Vent connection:     | Outlet connection:<br>3/4" NPT female<br>standard.<br>Vent connection:     | Outlet connection: 1" NPT female standard.                                                                 |
| 1/2" NPT female<br>standard                                                | 1/2" NPT female<br>standard.                                               | Vent connection:<br>1/2" NPT female<br>standard.                                                           |

### Flange to Flange

| Size Ranges                                                                                                                      |                                                                                                                |                                                                                                      |
|----------------------------------------------------------------------------------------------------------------------------------|----------------------------------------------------------------------------------------------------------------|------------------------------------------------------------------------------------------------------|
| BALL VALVE BORE                                                                                                                  | BALL VALVE BORE                                                                                                | BALL VALVE BORE                                                                                      |
| 0.40"/10mm                                                                                                                       | 0.55"/14mm                                                                                                     | 0.80"/20mm                                                                                           |
| CV 6.3                                                                                                                           | CV 11.7                                                                                                        | CV 27.9                                                                                              |
| Flange size                                                                                                                      | Flange size                                                                                                    | Flange size                                                                                          |
| 1/2" NB to 2" NB,                                                                                                                | 3/4" NB to 2" NB,                                                                                              | 1" NB to 2" NB,                                                                                      |
| Flange Classes 150                                                                                                               | Flange Classes 150                                                                                             | Flange Classes 150                                                                                   |
| to 2500 RF & RTJ                                                                                                                 | to 2500 RF & RTJ                                                                                               | to 2500 RF & RTJ                                                                                     |
| Outlet connection:<br>Flange size & Class<br>can be different<br>from inlet.<br>Vent connection:<br>1/2" NPT female<br>standard. | Outlet connection: Flange size & Class can be different from inlet. Vent connection: 1/2" NPT female standard. | Outlet connection:<br>1" NPT female<br>standard.<br>Vent connection:<br>1/2" NPT female<br>standard. |

Standard 1/4 turn lever 1/2 turn to vent. All end adaptors have Oliver BLOK-LOK protection against accidental disassembly.