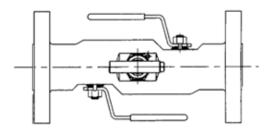

This all forged manifold comprises two in-line ball primary and secondary isolating valves with a heavy duty needle valve vent. Offering through to process rodding in bore sizes from 10mm to 14mm (0.4" to 0.55").

### Flange to Flange

| Size Ranges                                                                                                                      |                                                                                                                |                                                                                                      |
|----------------------------------------------------------------------------------------------------------------------------------|----------------------------------------------------------------------------------------------------------------|------------------------------------------------------------------------------------------------------|
| BALL VALVE BORE                                                                                                                  | BALL VALVE BORE                                                                                                | BALL VALVE BORE                                                                                      |
| 0.40"/10mm                                                                                                                       | 0.55"/14mm                                                                                                     | 0.80"/20mm                                                                                           |
| CV 6.3                                                                                                                           | CV 11.7                                                                                                        | CV 27.9                                                                                              |
| Flange size                                                                                                                      | Flange size                                                                                                    | Flange size                                                                                          |
| 1/2" NB to 2" NB,                                                                                                                | 3/4" NB to 2" NB,                                                                                              | 1" NB to 2" NB,                                                                                      |
| Flange Classes 150                                                                                                               | Flange Classes 150                                                                                             | Flange Classes 150                                                                                   |
| to 2500 RF & RTJ                                                                                                                 | to 2500 RF & RTJ                                                                                               | to 2500 RF & RTJ                                                                                     |
| Outlet connection:<br>Flange size & Class<br>can be different<br>from inlet.<br>Vent connection:<br>1/2" NPT female<br>standard. | Outlet connection: Flange size & Class can be different from inlet. Vent connection: 1/2" NPT female standard. | Outlet connection:<br>1" NPT female<br>standard.<br>Vent connection:<br>1/2" NPT female<br>standard. |